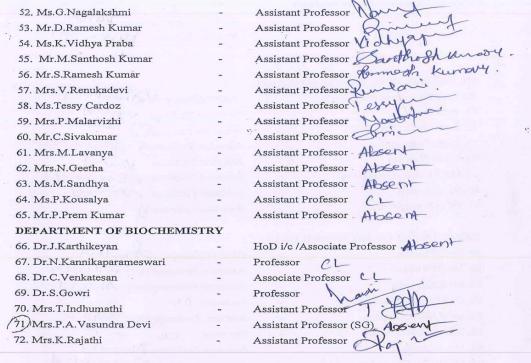

# Dr.N.G.P.Arts and Science College (Autonomous) Staff List - 2016-2017

|               | . Notes and |  |
|---------------|-------------|--|
|               | 180         |  |
| VI Attendance |             |  |