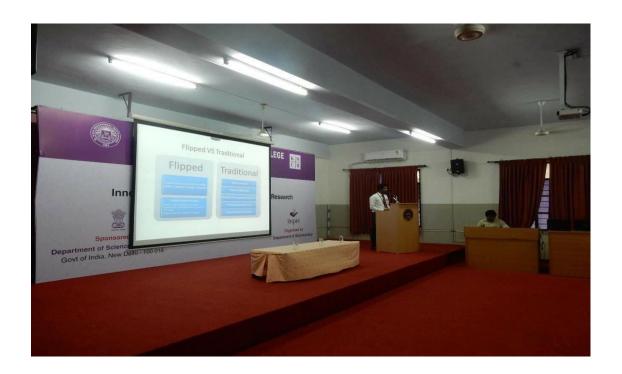

lassroom programme gives knowledge about the instructional strategy and the type of blended learning.

#### **II. Event Description**

Flipped classroom programme was given to all the faculty members belonging to Dr. N. G.P Arts and Science college to increase student engagement and learning interest.

#### III. Invitation





## Dr. N.G.P. ARTS AND SCIENCE COLLEGE

COPY

28.12.2016

Faculty Development Cell
Dr.N.G.P. Arts and Science College
Coimbatore
CIRCULAR

There will be a Faculty development Programme on "Flipped Class Room" on 31. 12. 2016 at 3.00 p. m in Kambar Arangam. Mr. Rajesh Kanna, Assistant Professor of Computer Applications will be the Resource person. Faculty members are requested to attend the programme without fail.

Venue: Kambar Arangam

Principal

# V. Photographs



Flipped classroom topic delivered by Dr.R. Rajeshkanna



A Session on Flipped Classroom

### VI Attendance

## Dr.N.G.P.Arts and Science College (Autonomous) Staff List - 2016-2017

| 1. | Dr.P.R.Muthuswamy     | Principal      |
|----|-----------------------|----------------|
| 2. | Dr.K.Durairaj         | Vice Principal |
| _  | and the second second |                |

Dr.N.Baluswami - Controller of Examinations

### DEPARTMENT OF TAMIL

| 4. Dr.N.Kuppuchamy       | - HoD / Associate Professor        |
|--------------------------|------------------------------------|
| 5. Dr.N.Bhagavathiammal  | - Associate Professor Freed, N     |
| 6. Dr.K.Selvi            | - Professor &                      |
| 7. Dr.S.Thangamanikandan | - Associate Professor Casual Leave |
| 0 36 36364