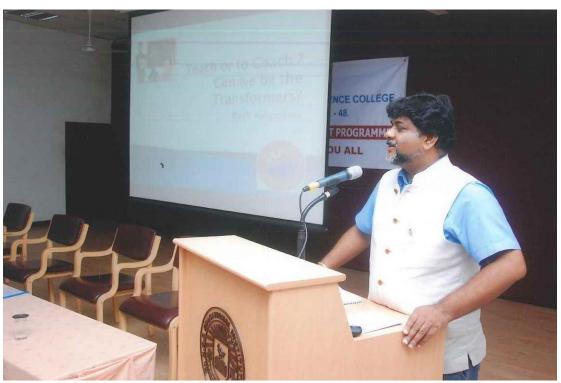

### Session I:

Topic: Teaching Learning: A New Paradigm Resource Person: Dr. J. Srikanth B. Tech(IIT-M) PGDM(IIM-B)

# V. Photographs

A session on competency mapping for teaching professionals by Dr.P.R. Muthusamy

Discussion on the topic Teaching Learning a New Paradigm