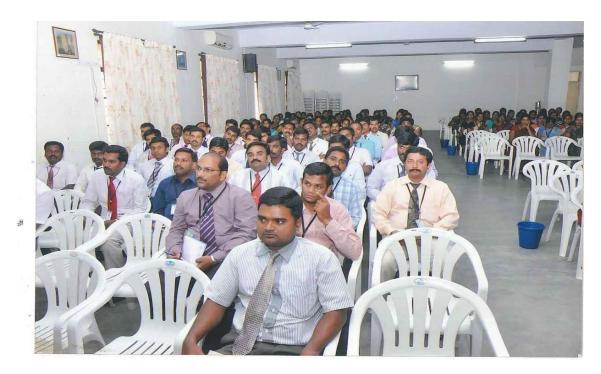

strategy and the type of blended learning.

#### **II. Event Description**

Flipped classroom programme was given to all the faculty members belonging to Dr. N. G.P Arts and Science college to increase student engagement and learning interest.

#### III. Invitation





## Dr. N.G.P. ARTS AND SCIENCE COLLEGE

COPY

28.12.2016

Faculty Development Cell
Dr.N.G.P. Arts and Science College
Coimbatore
CIRCULAR

There will be a Faculty development Programme on "Flipped Class Room" on 31. 12. 2016 at 3.00 p. m in Kambar Arangam. Mr. Rajesh Kanna, Assistant Professor of Computer Applications will be the Resource person. Faculty members are requested to attend the programme without fail.

Venue: Kambar Arangam

Principal

# V. Photographs



Flipped classroom topic delivered by Dr.R. Rajeshkanna



A Session on Flipped Classroom

### VI Attendance

## Dr.N.G.P.Arts and Science College (Autonomous) Staff List - 2016-2017

| 1. | Dr.P.R.Muthuswamy     | Principal      |
|----|-----------------------|----------------|
| 2. | Dr.K.Durairaj         | Vice Principal |
| _  | and the second second |                |

Dr.N.Baluswami - Controller of Examinations

### DEPARTMENT OF TAMIL

| 4. Dr.N.Kuppuchamy       | - HoD / Associate Professor        |
|--------------------------|------------------------------------|
| 5. Dr.N.Bhagavathiammal  | - Associate Professor Freed, N     |
| 6. Dr.K.Selvi            | - Professor &                      |
| 7. Dr.S.Thangamanikandan | - Associate Professor Casual Leave |
| 0 36 36364               | Carona , and                       |

8. Ms.M.Malar