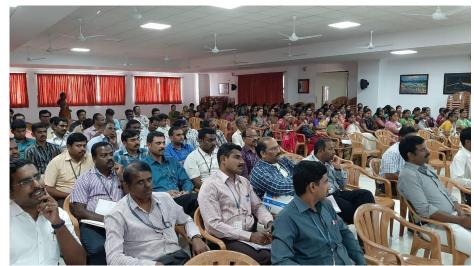

# V. Photographs

A session on competency mapping for teaching professionals by Dr.P.R. Muthusamy

Discussion on the topic Teaching Learning a New Paradigm