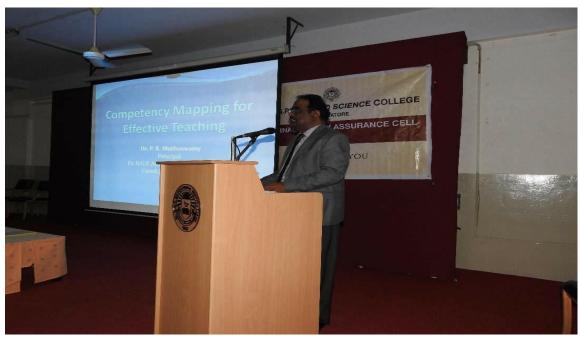

### Session II:

Topic: Competency Mapping for Teaching Professionals Resource Person: Dr. P.R. Muthuswamy, MA, MBA, FDPM – IIM (A) PGDM MISTE PhD

Time: 10.00 a.m

Venue: Kambar Arangam ·MCOR

DR.P.R.MUTHUSWAMY

# V. Photographs

A session on competency mapping for teaching professionals by Dr.P.R. Muthusamy

Discussion on the topic Teaching Learning a New Paradigm