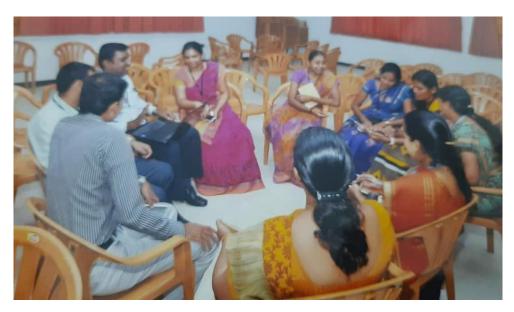

# V. Photographs

A session on competency mapping for teaching professionals by Dr.P.R. Muthusamy

Discussion on the topic Teaching Learning a New Paradigm