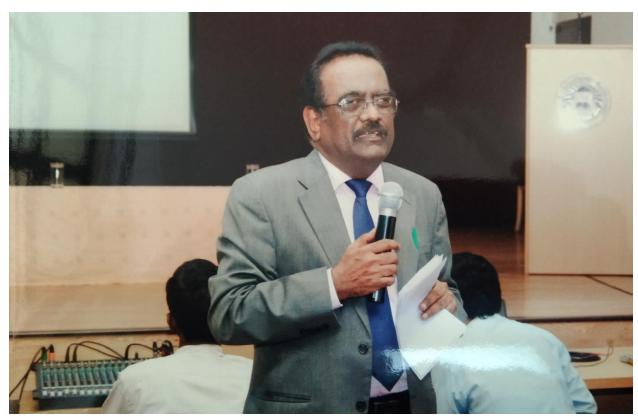

ian, Professor and Head, Department of Psychology was the guest for the day 08.04.2017 of FDP. He gave an extensive lecture on the topic "Effective Decision making skills-Psychological Perspective". The session was more interactive and enlightening as he came out with more delicate solutions for situations and problems.

### **Photograph**



DR.S.Subramanian, Professor and Head, Department of Psychology, Bharathiar University handling session on "Effective Decision making skills- Psychological Perspective"

### Day 2 (10.04.2017)

"National Institutional Ranking Framework – An Overview" was the topic for the day and the session was taken over by Dr.P.R.Muthuswamy. Principal, Dr.N.G.P.Arts and Science College, Coimbatore. He explained the various parameters of NIRF and how to work on it.



Dr.P.R.Muthuswamy. Principal, Dr.N.G.P.Arts and Science College, Coimbatore delivering a session on National Institutional Ranking Framework – An Overview

### Day 3 (11.04.2017)

A session on "To teach or Coach Can I be the Transformer" was delivered by Dr.Nanjan Balu, Management Consultant, Chairman - Big 5 group, Coimbatore was on the last day of the 5 day Faculty Development Program.



A session on "To teach or Coach Can I be the Transformer" by Dr.Nanjan Balu, Management Consultant, Chairman - Big 5 group, Coimbatore.

### Day 4 (12.04.2017)

A Session on "Google Applications" was delivered by Mr. C. Hariharan, Co-Founder Edusculpt, Education Services, Google Partner, Chennai. He explained various Google Applications like Google class room, Google meet, Google Sheets, Google Docs,