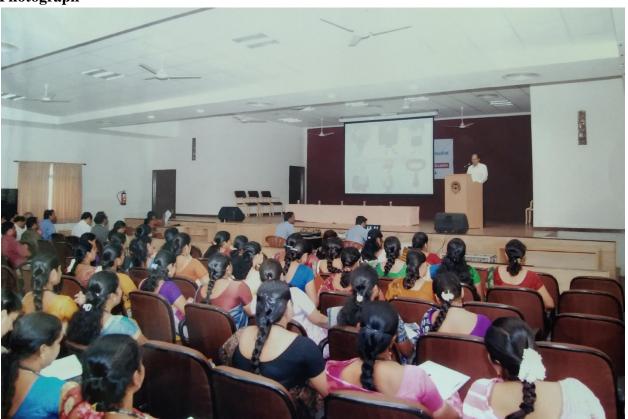

## Dr. N.G.P. ARTS AND SCIENCE COLLEGE

COPY

05/04/2017 Coimbatore

#### FACULTY DEVELOPMENT CELL

#### CIRCULAR

Five days Faculty Development program has been scheduled to be conducted from 08.04.2017 to 13.04.2017 at Conference Hall by 9.30 am to 3.30 pm. All the faculty members are requested to attend the program without fail.

Coordinator
Faculty Development Cell

MCCCP Principal Stulis

#### V. Sessions

#### Day 1 (08.04.2017)

Dr. S. Subramanian, Professor and Head, Department of Psychology was the guest for the day 08.04.2017 of FDP. He gave an extensive lecture on the topic "Effective Decision making skills-Psychological Perspective". The session was more interactive and enlightening as he came out with more delicate solutions for situations and problems.

### **Photograph**



DR.S.Subramanian, Professor and Head, Department of Psychology, Bharathiar University handling session on "Effective Decision making skills- Psychological Perspective"

### Day 2 (10.04.2017)

"National Institutional Ranking Framework – An Overview" was the topic for the day and the session was taken over by Dr.P.R.Muthuswamy. Principal, Dr.N.G.P.Arts and Science College, Coimbatore. He explained the various parameters of NIRF and how to work on it.



Dr.P.R.Muthuswamy. Principal, Dr.N.G.P.Arts and Science College, Coimbatore delivering a session on National Institutional Ranking Framework – An Overview

### Day 3 (11.04.2017)

A session on "To teach or Coach Can I be the Transformer" was delivered by Dr.Nanjan Balu, Management Consultant, Chairman - Big 5 group, Coimbatore was on the l