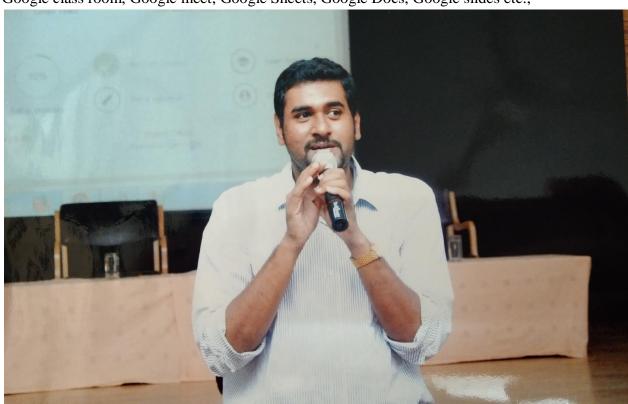

# V. Photographs

A session on competency mapping for teaching professionals by Dr.P.R. Muthusamy

Discussion on the topic Teaching Learning a New Paradigm