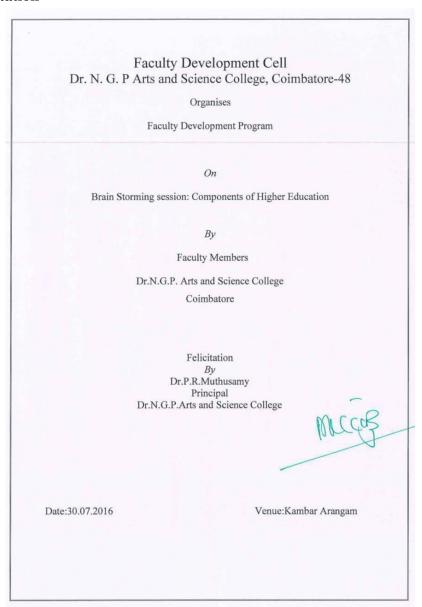

aculty Development

Programme on Moral Values in Teaching & Attitude held on July 16, 2016 at Dr. N. G. P. Arts and Science College, Coimbatore.

D. CO – ORDINATOR Faculty Development Cell

PRINCIPAL

#### **EVENT 4**

## **Brainstorming session: Components of Higher Education**

#### I. Introduction

In this Brainstorming session, components of Higher Education various Brainstorming (BS) techniques have been proposed specifically to develop individuals' creativity and productivity during idea-generation sessions.

#### **II. Event Description**

In this Event, staff gains knowledge about the components of Higher Education various Brainstorming (BS) techniques the available knowledge about the potential of certain BS techniques seem very limited in higher education.

#### III. Invitation





# Dr. N.G.P. ARTS AND SCIENCE COLLEGE

COPY

Coimbatore 28.07.2016

Faculty Development Cell Dr. N. G. P Arts and Science College, Coimbatore-48

#### Circular

There will be a Faculty Development Program on 30/07/2016 (FN & AN). The program has been planned as a **Brain Storming session on the Components of Higher education.** Faculty Members have been grouped and given topics. The team members are asked to interact and prepare Power point presentation on the given topic. A nominated member from each team is expected to present in the AN session. The topics and the team are enclosed for your reference.

Co-Ordinator

Faculty Development Cell

Principal

## V. Photographs



FDP on brainstorming Components of Higher Education



Discussions on the topic curriculum development

# VI Att