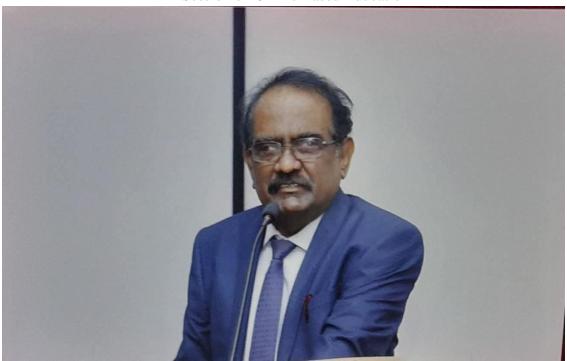

# V. Photographs

A session on competency mapping for teaching professionals by Dr.P.R. Muthusamy

Discussion on the topic Teaching Learning a New Paradigm