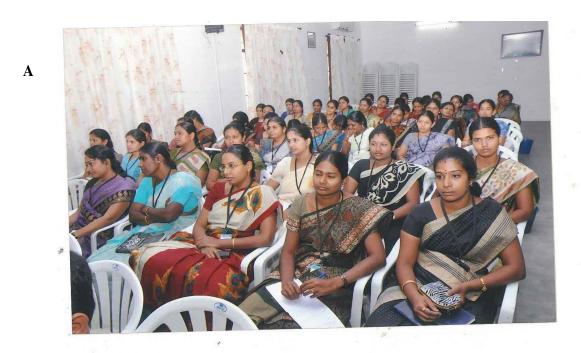

# V. Photographs

A session on competency mapping for teaching professionals by Dr.P.R. Muthusamy

Discussion on the topic Teaching Learning a New Paradigm