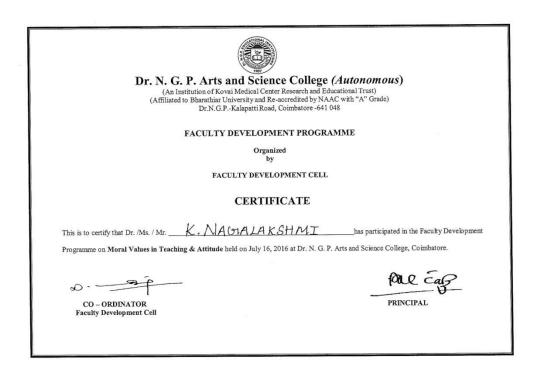

n | Email: info@drngpasc.ac.in | Phone: +91-422-2369100 Faculty Development Cell Feedback Form Name of the participant Mess. D. Maheswari Title of the Activity : Monal Values in Teaching, Attitude. Name of the Speaker : Ma. K. Senthil Vivekanardha, Dr. N. Sninivoven. Designation of the Speaker Porolesson, Dean . Date: 16.07.2016 Time: Venue: NG18 Conference center. S.no Particulars Very Good Good Average How will you rate the session? How will you rate the knowledge of the speaker? 2 3 Does the session is upto your expectations? How will you rate the arrangements made? 5. Any other suggestions

#### VIII. Outcome

Staff members came to know about good moral values such as Kindness. Humanity, Courage and Compassion at an early age builds a student's character.

#### IX. Sample Certificate





Dr. N. G. P. Arts and Science College (Autonomous)

(An Institution of Kovai Medical Center Research and Educational Trust)

(Affiliated to Bharathiar University and Re-accredited by NAAC with "A" Grade)

Dr.N.G.P.-Kalapatti Road, Coimbatore -641 048

#### FACULTY DEVELOPMENT PROGRAMME

Organized by

FACULTY DEVELOPMENT CELL

#### CERTIFICATE

| This is to certify that Dr. /Ms. / Mr | GI. HEMALATHA.                                    | has participated in the Faculty Development |
|---------------------------------------|---------------------------------------------------|---------------------------------------------|
| Programme on Moral Values in Teach    | ing & Attitude held on July 16, 2016 at Dr. N. G. | P. Arts and Science College, Coimbatore.    |
|