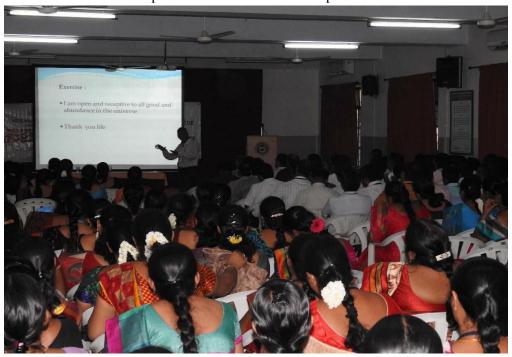

# V. Photographs

A session on competency mapping for teaching professionals by Dr.P.R. Muthusamy

Discussion on the topic Teaching Learning a New Paradigm