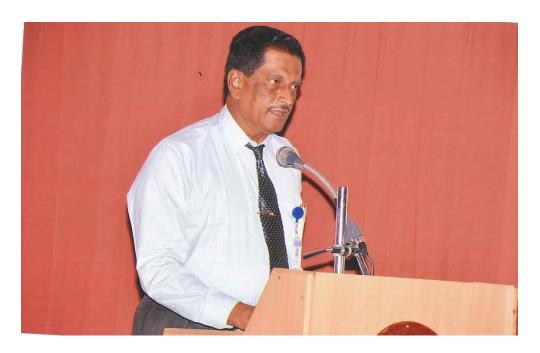

# V. Photographs

A session on competency mapping for teaching professionals by Dr.P.R. Muthusamy

Discussion on the topic Teaching Learning a New Paradigm