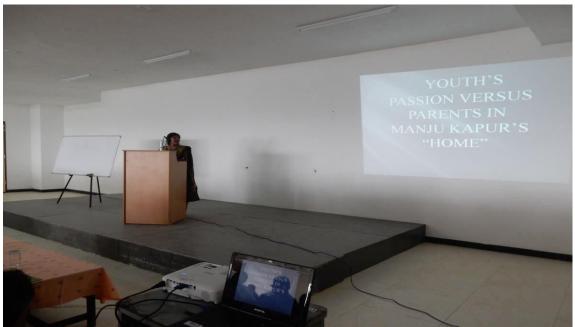

# V. Photographs

A session on competency mapping for teaching professionals by Dr.P.R. Muthusamy

Discussion on the topic Teaching Learning a New Paradigm