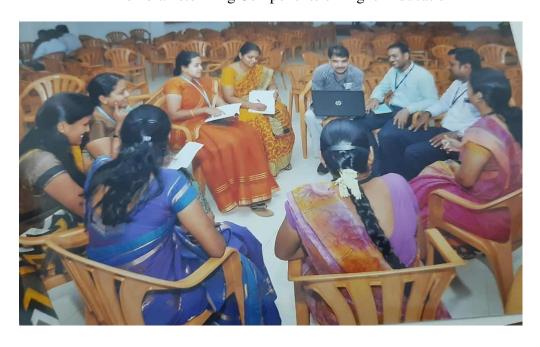

# V. Photographs

A session on competency mapping for teaching professionals by Dr.P.R. Muthusamy

Discussion on the topic Teaching Learning a New Paradigm