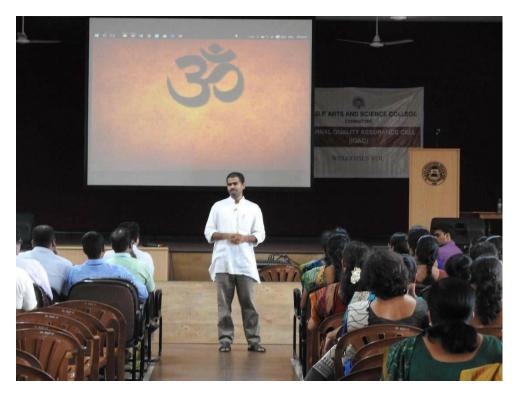

### Session I:

Topic: Teaching Learning: A New Paradigm Resource Person: Dr. J. Srikanth B. Tech(IIT-M) PGDM(IIM-B)

# V. Photographs

A session on competency mapping for teaching professionals by Dr.P.R. Muthusamy

Discussion on the topic Teaching Learning a New Paradigm