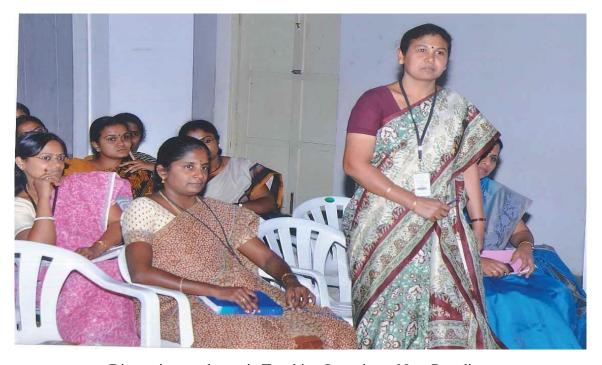

# V. Photographs

A session on competency mapping for teaching professionals by Dr.P.R. Muthusamy

Discussion on the topic Teaching Learning a New Paradigm