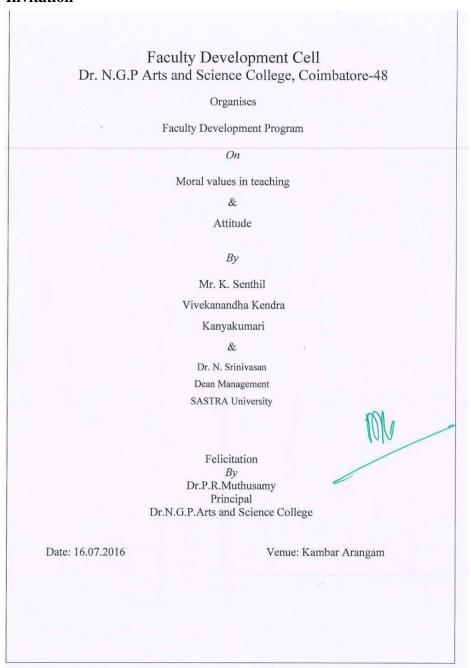

### III. Invitation

Faculty Development Cell Dr. N. G. P Arts and Science College, Coimbatore-48

Organises

Faculty Development Program

On

Teaching Learning: A New Paradigm

&

Competency Mapping for Teaching Professionals

Ву

Dr. J. Srikanth B. Tech (IIT-M) PGDM(IIM-B)

Director- Management

Dr. N.G.P. Institute of Technology

Coimbatore

&

Dr.P.R.Muthusamy Principal Dr.N.G.P.Arts and Science College

Venue: Kambar Arangam